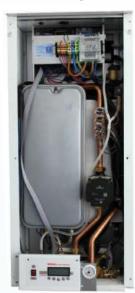

#### **COMBI BOILER**

12 KW WALL HUNG ELECTRIC

### EK.C

H:- 875 W:- 400 D:- 300

# EK.N

H:- 875 W:- 400 D:- 300

Instantaneous & continuous hot water at 8Lt/min. Minimum 38-40 oC. Suitable for shower, can fill bath but may take longer.

Heating only. All components built in. Suitable for underfloor heating and radiators.