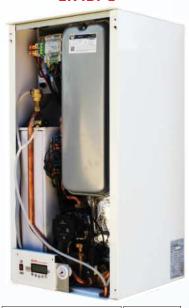

#### **COMBI BOILER**

12 KW WALL HUNG ELECTRIC

#### SYSTEM BOILER

12 KW WALL HUNG ELECTRIC

# EK.N

H:- 875 W:- 400 D:- 300

Instantaneous & continuous hot water at 8Lt/min. Minimum 38-40 oC. Suitable for shower, can fill bath but may take longer.

Heating only. All components built in. Suitable for underfloor heating and radiators.

Elektra boilers are IMQ testedEquipmentcompliant CE Directive 2006/42 IEC60335-2-21:2012 with EC60335-1:2010 with EN60335-2-21:2003+A1:2005+A2:2008-EN60335-1:2012-EN62233:2008

All Boilers are fully insulated ~ Instantaneous & continuous hot water ~ 230/240v single phase ~ 12kw, uses 50 Amps minimum 10 mm cable ~ Silent due to TRIAC based technology (D.E.S System) ~ can be used with radiators or underfloor heating Modulates from 2kW-12kW (Central heating) ~ Digitally displays temperatures ~ Anti-Legionella function