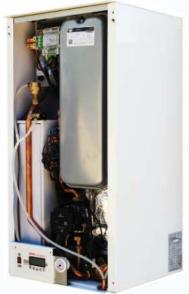

### **COMBI BOILER WITH CYLINDER**

12 KW WALL HUNG ELECTRIC . INSTANTANEOUS AND CONTINUOUS HOT WATER

# **EK.BPL**

# **EK.BPC**

H:- 875 W:- 450 D:- 430

Both boilers have an in built 37.5ltr glass lined cylinder where ceramic Immersion heater is held in a dry pocket. (No contact with water )