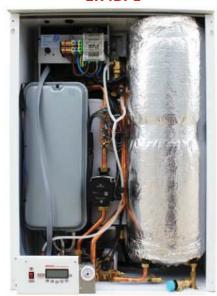

### **COMBI BOILER WITH CYLINDER**

12 KW WALL HUNG ELECTRIC . INSTANTANEOUS AND CONTINUOUS HOT WATER

# **EK.BPC**

H:- 875 W:- 450 D:- 430

Both boilers have an in built 37.5ltr glass lined cylinder where ceramic Immersion heater is held in a dry pocket. (No contact with water )

#### **COMFORT MODE**

With 9 ltr of stored hot water for central heating, this gives you a total of 46.5ltr of stored hot water at 65 oC.

Instantaneous hot water, up to 13 ltr/min. Continuous hot water at 8ltr/min.

Once the hot water tap is opened, 46.5 ltr is at your disposal with immediate back up of 12kw energy to give you continuous hot water.

#### **ECO MODE**

37.5 litres of stored hot water at your disposal enough for 5-8 mins of showering, with re-generation of hot water in 30mins.