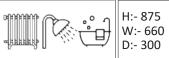

### EK.C

H:- 875 W:- 400 D:- 300

# EK.N

H:- 875 W:- 400 D:- 300

Instantaneous & continuous hot water at 8Lt/min. Minimum 38-40 oC. Suitable for shower, can fill bath but may take longer.

Heating only. All components built in. Suitable for underfloor heating and radiators.