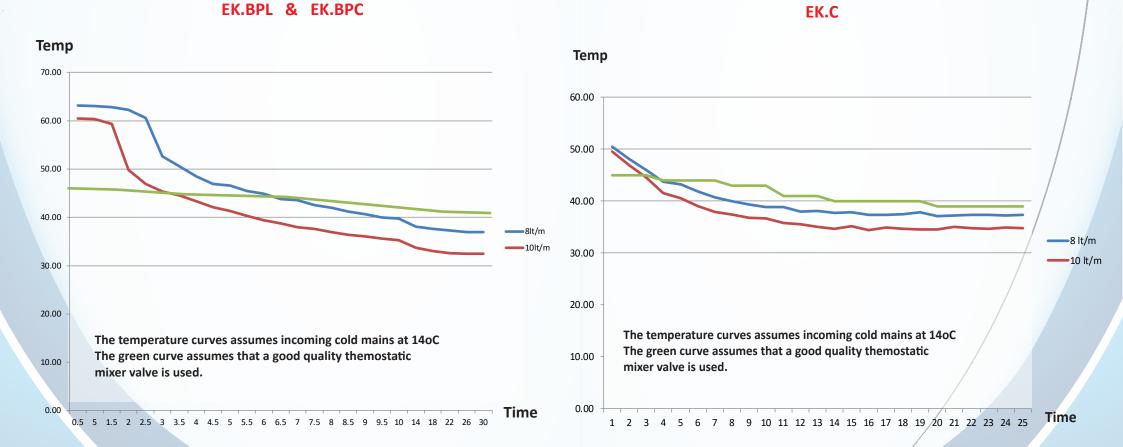

# **EK.BPL**

# **EK.BPC**

H:- 875 W:- 450 D:- 430

Both boilers have an in built 37.5ltr glass lined cylinder where ceramic Immersion heater is held in a dry pocket. (No contact with water )

### EK.C

H:- 875 W:- 400 D:- 300