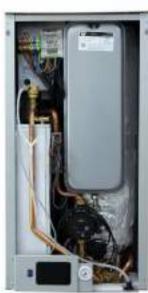

#### SMART COMBI BOILER

12 KW WALL HUNG ELECTRIC

# **SMART C**

H:- 875 W:- 400 D:- 300