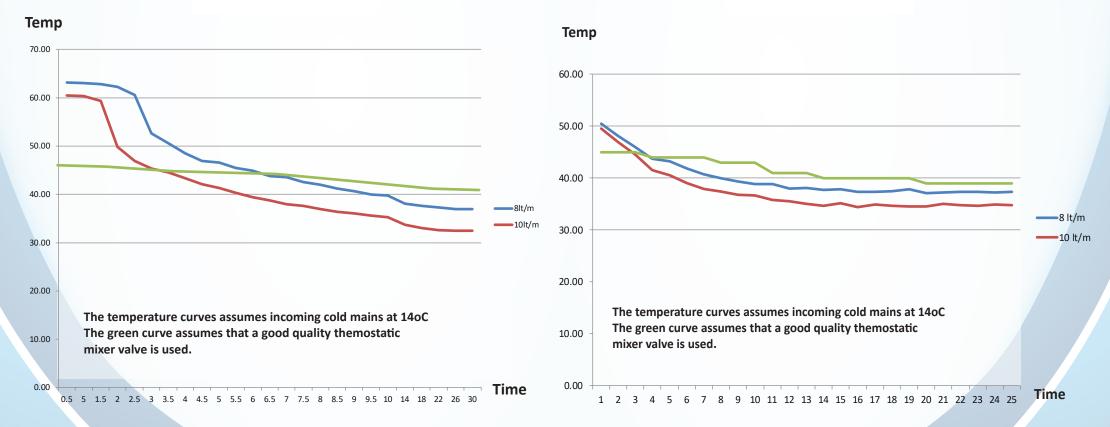

## **SMART N**

H:- 875 W:- 400 D:- 300

Instantaneous & continuous hot water at 8Lt/min. Minimum 38-40 oC. Suitable for shower, can fill bath but may take longer.

Heating only. All components built in. Suitable for underfloor heating and radiators.