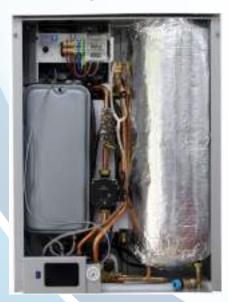

#### SMART COMBI BOILER WITH CYLINDER

12 KW WALL HUNG ELECTRIC . INSTANTANEOUS AND CONTINUOUS HOT WATER

#### **SMART BPC**

H:- 875 W:- 450 D:- 430

Both boilers have an in built 37.5ltr glass lined cylinder where ceramic Immersion heater is held in a dry pocket. (No contact with water )