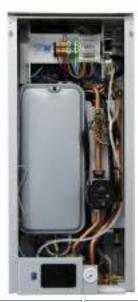

#### SMART COMBI BOILER WITH CYLINDER

12 KW WALL HUNG ELECTRIC . INSTANTANEOUS AND CONTINUOUS HOT WATER

#### SMART COMBI BOILER

12 KW WALL HUNG ELECTRIC

### **SMART SYSTEM BOILER**

12 KW WALL HUNG ELECTRIC