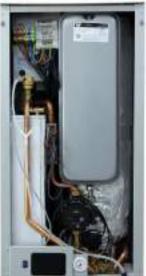

#### SMART COMBI BOILER WITH CYLINDER

12 KW WALL HUNG ELECTRIC . INSTANTANEOUS AND CONTINUOUS HOT WATER

#### SMART COMBI BOILER

12 KW WALL HUNG ELECTRIC

### **SMART SYSTEM BOILER**

12 KW WALL HUNG ELECTRIC