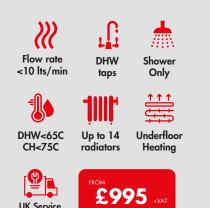

### **HEATING & SATISFYING BATHS & SHOWERS**

ELECTRIC COMBI BOILER WITH UP TO 5 YEARS WARRANTY

Built to UK/EU safety standards, fully certified for peace of mind.

A streamlined, space-saving boiler designed for small-medium sized

12kW single-phase electric boiler (>80A fuse) – usable as combi or hot

Directly works with Non-Volt thermostats; Live Volt thermostat models will

Compatible with solar panels and batteries to energy cost and carbon

footprint-zero emissions, no flue or condensate needed.

UK/EU Fully certified and tested. 5 years warranty. UK Support,

properties with baths, it can fit virtually anywhere.

On demand hot water and heating.

water only. ECO & COMFORT modes.

Installation and Service Teams.

**HEATING, HOT WATER & HOT SHOWERS** 

ELECTRIC COMBI BOILER WITH UP TO 5 YEARS WARRANTY

The market's most economical electric system boiler starting at just £780+ VAT with the reasurance of being fully certified and made in Italy.