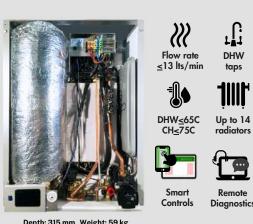

### COMPACT DESIGN, HEATING & SATISFYING HOT BATHS & SHOWERS

ELECTRIC COMBI BOILER WITH SMART CONTROLS & UP TO 10 YEARS WARRANTY

#### **HEATING & TRULY SATISFYING HOT BATHS & SHOWERS**

ELECTRIC COMBI BOILER WITH SMART CONTROLS & UP TO 10 YEARS WARRANT)

Get the best of both worlds with integrated combi and cylinder technology for on-demand comfort. Reliable heating and hot water.

UK/EU Fully certified and tested. Up to 10 years warranty (subject to TCs) - UK Support, Installation and Service Teams.

A truly reliable electric system boiler. Take full control with a smart app that makes real-time adjustments simple.

Pairs easily with Non-Volt thermostats, including standard, digital, timer, and smart thermostats. For Volt Live thermostats use a relay.

Baths &