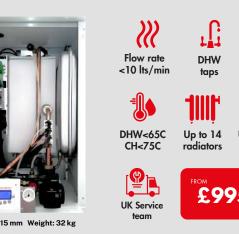

water only. ECO & COMFORT modes.

Installation and Service Teams.

**HEATING, HOT WATER & HOT SHOWERS** 

ELECTRIC COMBI BOILER WITH UP TO 5 YEARS WARRANTY

The market's most economical electric system boiler starting at just £780+ VAT with the reasurance of being fully certified and made in Italy.

THE UK'S MOST ECONOMICAL ELECTRIC SYSTEM BOILER

WET CENTRAL HEATING - UNDERFLOOR HEATING - HOT WATER TANKS

A streamlined, space-saving design that fits neatly into any home and is compatible with unvented hot water cylinders like Megaflow.

Single Phase 12kW input that modulates usage between 2kW - 12kW for efficiency and economy.

Directly works with Non-Volt thermostats; Live Volt thermostat models will

Easily pairs with renewable energy sources (Solar PVs, etc) for even greater savings. No emissions, no flue or condensate required.

UK/EU Fully certified and tested. 5 years warranty. UK Support, Installation and Service Teams.

Proven UK/EU certifications for dependable safety and quality. Rapid, consistent hot water and heating for everyday comfort.