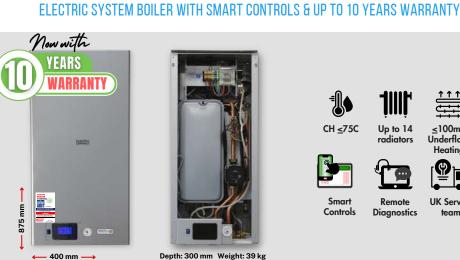

THE UK'S MOST ECONOMICAL ELECTRIC SYSTEM BOILER

WET CENTRAL HEATING - UNDERFLOOR HEATING - HOT WATER TANKS

A streamlined, space-saving design that fits neatly into any home and is compatible with unvented hot water cylinders like Megaflow.

Single Phase 12kW input that modulates usage between 2kW - 12kW for efficiency and economy.

Directly works with Non-Volt thermostats; Live Volt thermostat models will

Easily pairs with renewable energy sources (Solar PVs, etc) for even greater savings. No emissions, no flue or condensate required.

UK/EU Fully certified and tested. 5 years warranty. UK Support, Installation and Service Teams.

Proven UK/EU certifications for dependable safety and quality. Rapid, consistent hot water and heating for everyday comfort.