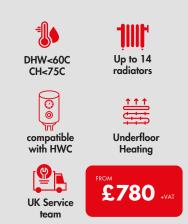

water only. ECO & COMFORT modes.

Installation and Service Teams.

**HEATING, HOT WATER & HOT SHOWERS** 

ELECTRIC COMBI BOILER WITH UP TO 5 YEARS WARRANTY

The market's most economical electric system boiler starting at just £780+ VAT with the reasurance of being fully certified and made in Italy.

THE UK'S MOST ECONOMICAL ELECTRIC SYSTEM BOILER

WET CENTRAL HEATING - UNDERFLOOR HEATING - HOT WATER TANKS

A streamlined, space-saving design that fits neatly into any home and is compatible with unvented hot water cylinders like Megaflow.

Single Phase 12kW input that modulates usage between 2kW - 12kW for efficiency and economy.

Directly works with Non-Volt thermostats; Live Volt thermostat models will

Easily pairs with renewable energy sources (Solar PVs, etc) for even greater savings. No emissions, no flue or condensate required.

UK/EU Fully certified and tested. 5 years warranty. UK Support, Installation and Service Teams.

Proven UK/EU certifications for dependable safety and quality. Rapid, consistent hot water and heating for everyday comfort.